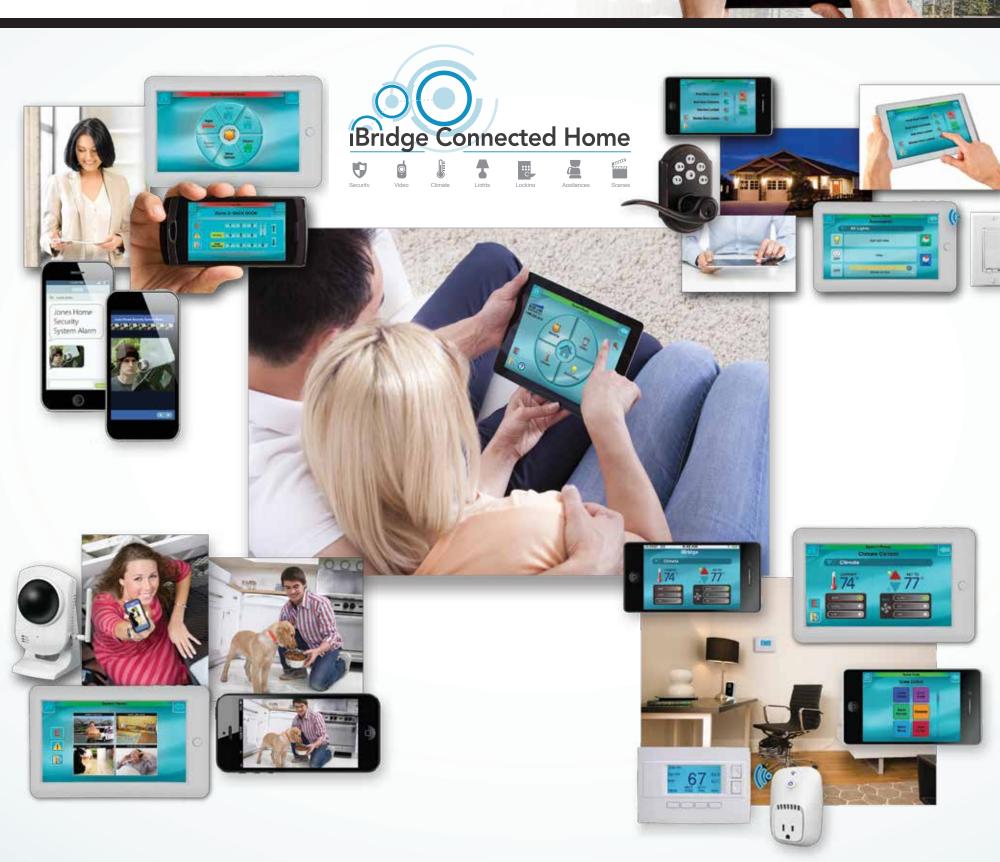

#### **SECURITY**

Now it's easy and affordable for your customers to add remote control of their security system by taking advantage of iBridge Connected Home Services and Messenger SMS/MMS Notifications

#### **VIDEO**

Your customers can easily check up on their home, their loved ones and valuables, and see what's actually happening in the event of an alarm with live MMS Video alerts

#### CLIMATE

Control thermostats automatically, and on-the-go with iBridge's easy to use mobile app, your customers can always come home to a comfortable environment

#### **LIGHTS**

Have your customers take control of their energy use by controlling their lights automatically and on-the-go

Now your customers don't have to worry if they left the door unlocked or the garage door open. They can have complete remote control over all the entry points to their home

#### **APPLIANCES**

Once programmed your customers can remotely control their appliances using the iBridge system with their smart phone or tablet

Your customers can program different lighting and thermostat settings to have them set exactly how they want them with their changing moods