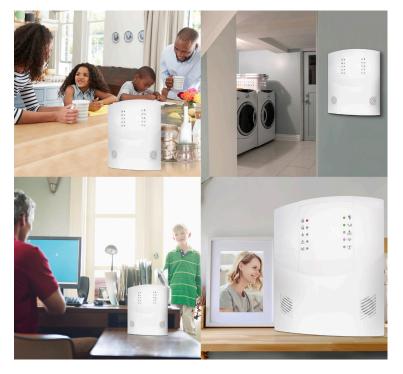

## Know your home & family are protected 24/7 from burglary or fire

At the heart of your system is the advanced iSecure Go-Anywhere smart hub, with notification center, built in siren, emergency LTE cell communications & helpful "talking" voice prompts. Our professional installation team will customize it to wirelessly control security, motion and door/window sensors, and/or even ones that detect smoke, carbon monoxide or breaking glass. Other options, include smart home controlled devices, video cameras & more.

## Pick a look and style that suits you

**Wireless Keypad** with security & notifications through Smart App (optional tabletop stand, too)

**Wireless Security Touchscreen** with security & smart home options & alerts from Smart App

Wireless Connected Home Touchscreen for security, live video-viewing and smart home control of lights, locks & small appliances + alerts w/ Matching App