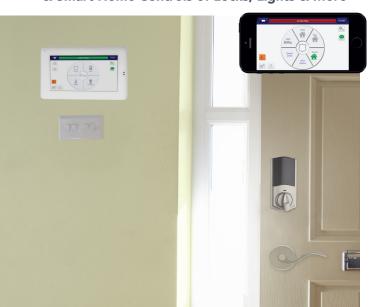

# Connected Home Touchscreen with Live-Video-View & Smart Home Controls of Locks, Lights & More

Wireless Connected Home Touchscreen for security, live video-viewing and smart home control of lights, locks & small appliances + alerts w/ Matching App