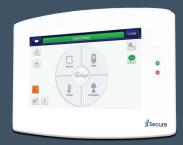

The app matches the keypad on the wall

## Pick a look and style that suits you

**Wireless Keypad** with security & notifications through Smart App (optional tabletop stand, too)

**Wireless Security Touchscreen** with security & smart home options & alerts from Smart App