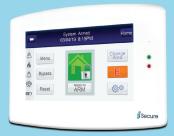

# Connected Home Touchscreen with Live-Video-View & Smart Home Controls of Locks, Lights & More

Wireless Connected Home Touchscreen for security, live video-viewing and smart home control of lights, locks & small appliances + alerts w/ Matching App