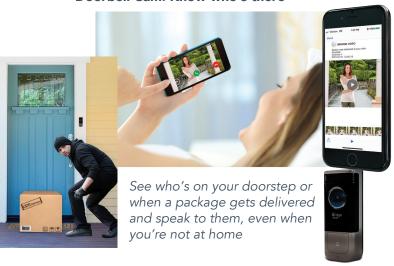

E cell communications & helpful "talking" voice prompts. Our professional installation team will customize it to wirelessly control security, motion and door/window sensors, and/or even ones that detect smoke, carbon monoxide or breaking glass. Other options, include smart home controlled devices, video cameras & more.

Ask us for details

















# More options to connect with the iBridge® Smart App



### Get notifications & alerts on-the go

#### It's like being in two places at once

Check in on your home, family nanny, or pets anytime, from anywhere with any smart phone or tablet. Receive text notifications & video alerts when the kids get home from school, dad takes his meds or in any alarm event



The app matches the keypad on the wall

#### Doorbell Cam. Know who's there



#### Video cameras & alerts. Know all & see all..



...when straying too close to the pool, the kids routinely come home or there's any alarm

# Connected Home Touchscreen with Live-Video-View & Smart Home Controls of Locks, Lights & More



#### We'll keep an eye out too, whenever you're gone



## Pick a look and style that suits you



**Wireless Keypad** with security & notifications through Smart App (optional tabletop stand, too)





**Wireless Security Touchscreen** with security & smart home options & alerts from Smart App





Wireless Connected Home Touchscreen for security, live video-viewing and smart home control of lights, locks & small appliances + alerts w/ Matching App





#### Trust in us.

Whether it's protecting your family in a burglary or fire emergency, know the