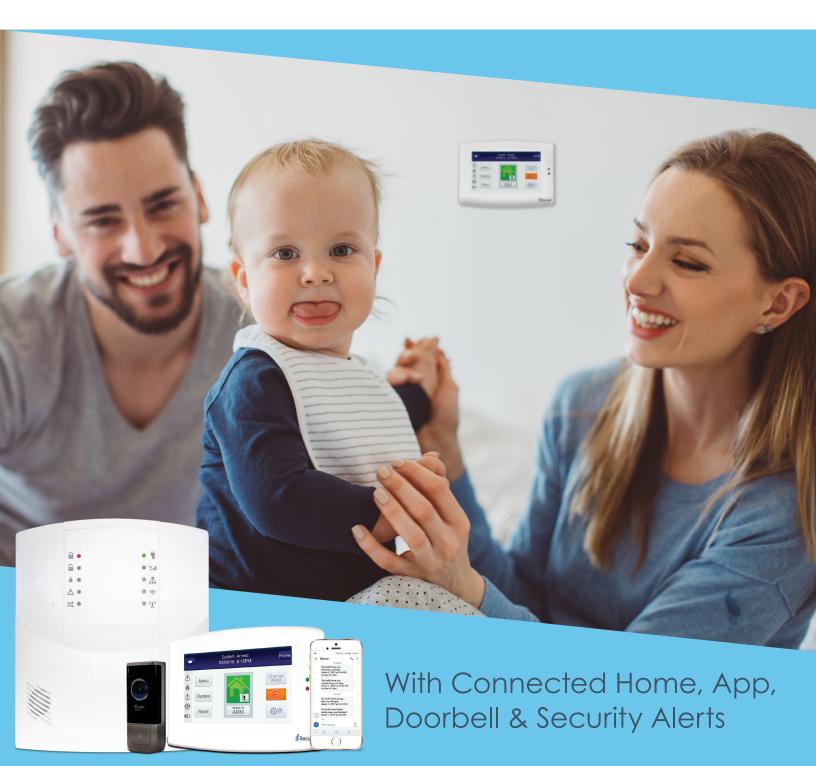

# Protect what matters most every day

## Know your home & family are protected 24/7 from burglary or fire

At the heart of your system is the advanced iSecure Go-Anywhere smart hub, with notification center, built in siren, emergency LTE cell communications & helpful "talking" voice prompts. Our professional installation team will customize it to wirelessly control security, motion and door/window sensors, and/or even ones that detect smoke, carbon monoxide or breaking glass. Other options, include smart home controlled devices, video cameras & more.

# Connected Home Touchscreen with Live-Video-View & Smart Home Controls of Locks, Lights & More

## Pick a look and style that suits you

**Wireless Keypad** with security & notifications through Smart App (optional tabletop stand, too)

**Wireless Security Touchscreen** with security & smart home options & alerts from Smart App

Wireless Connected Home Touchscreen for security, live video-viewing and smart home control of lights, locks & small appliances + alerts w/ Matching App