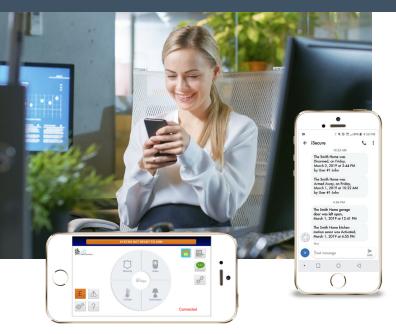

### Get notifications & alerts on-the go

#### It's like being in two places at once

Check in on your home, family nanny, or pets anytime, from anywhere with any smart phone or tablet. Receive text notifications & video alerts when the kids get home from school, dad takes his meds or in any alarm event

The app matches the keypad on the wall