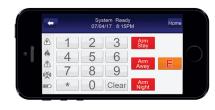

The app matches the keypad on the wall

## Pick a look and style that suits you

**Wireless Keypad** with security & notifications through Smart App (optional tabletop stand, too)

**Wireless Security Touchscreen** with security & smart home options & alerts from Smart App