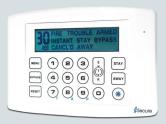

## Pick a look and style that suits you

**Wireless Keypad** with security & notifications through Smart App (optional tabletop stand, too)

**Wireless Security Touchscreen** with security & smart home options & alerts from Smart App