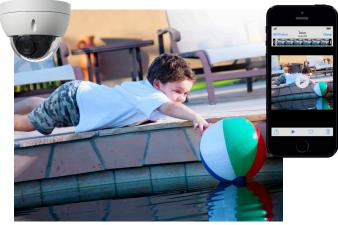

#### Video cameras & alerts. Know all & see all..

...when straying too close to the pool, the kids routinely come home or there's any alarm