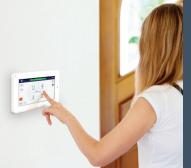

## Know your home & family are protected 24/7 from burglary or fire

At the heart of your system is the advanced iSecure Go-Anywhere smart hub, with notification center, built in siren, emergency LTE cell communications & helpful "talking" voice prompts. Our professional installation team will customize it to wirelessly control security, motion and door/window sensors, and/or even ones that detect smoke, carbon monoxide or breaking glass. Other options, include smart home controlled devices, video cameras & more.

# Connected Home Touchscreen with Live-Video-View & Smart Home Controls of Locks, Lights & More

Wireless Connected Home Touchscreen for security, live video-viewing and smart home control of lights, locks & small appliances + alerts w/ Matching App