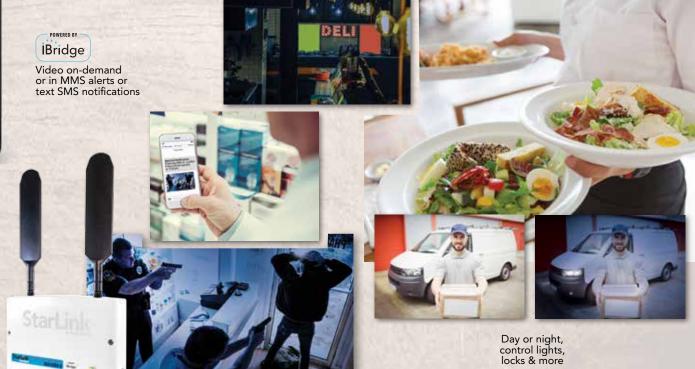

## Seeing is believing

Video monitoring & automatic video alerts keep you in touch with the shop, the stores, the restaurants – virtually be in two places at once. Get video alerts on things you choose to see, or pan cameras on demand; look in on an alarm events and cancel false ones. Check traffic and service levels to optimize staffing and customer care. Make sure a refrigerator full of food doesn't spoil when either your cold storage malfunctions or an employee does, leaving the fridge door ajar.

## You're the Boss 24/7/365

Our App keeps you actively connected and in charge. You'll have remote full system management controls, a virtual keypad that matches the one on the wall; you can add or remove staffers & permissions; assign access codes or deactivate ID cards; allow temporary late-night delivery access. Lock up, turn HVAC down or lights off, when someone else forgot. No more gas, money or your valuable time wasted.