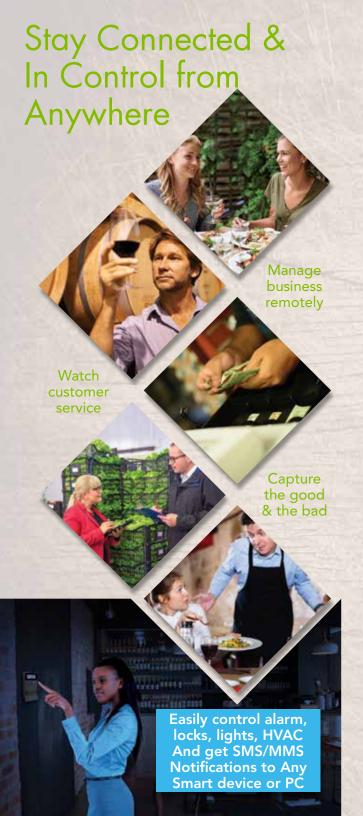

## better business management, wherever you are

We understand no matter what business you're in, it takes hard work, constant attention to detail, and all the right ingredients. That's why we're offering a new affordable service to add-on to your new or current security system, called StarLink Connect<sup>®</sup>. It's the new smart way you can stay connected all the time, easily and conveniently from any smart device. Keep an eye out on one location or many, get text or video notifications on events, on virtually anything, like temp alerts, refrigerator door ajar/open, deliveries, scheduled events that did or didn't happen, alarms, video-verified openings & closings and more.

## Seeing is believing

Video monitoring & automatic video alerts keep you in touch with the shop, the stores, the restaurants – virtually be in two places at once. Get video alerts on things you choose to see, or pan cameras on demand; look in on an alarm events and cancel false ones. Check traffic and service levels to optimize staffing and customer care. Make sure a refrigerator full of food doesn't spoil when either your cold storage malfunctions or an employee does, leaving the fridge door ajar.

## You're the Boss 24/7/365

Our App keeps you actively connected and in charge. You'll have remote full system management controls, a virtual keypad that matches the one on the wall; you can add or remove staffers & permissions; assign access codes or deactivate ID cards; allow temporary late-night delivery access. Lock up, turn HVAC down or lights off, when someone else forgot. No more gas, money or your valuable time wasted.