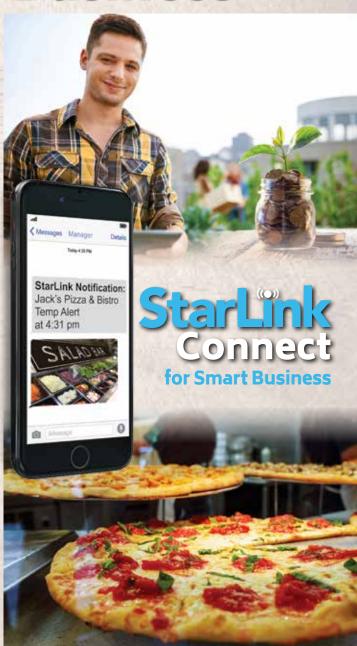

## StarLink Notification: Jack's Pozza & Bistro II Refrigerator Temperature Alant at 4:37 pm

## StarLink Connect For Smart Business

## better business management, wherever you are

We understand no matter what business you're in, it takes hard work, constant attention to detail, and all the right ingredients. That's why we're offering a new affordable service to add-on to your new or current security system, called StarLink Connect<sup>®</sup>. It's the new smart way you can stay connected all the time, easily and conveniently from any smart device. Keep an eye out on one location or many, get text or video notifications on events, on virtually anything, like temp alerts, refrigerator door ajar/open, deliveries, scheduled events that did or didn't happen, alarms, video-verified openings & closings and more.