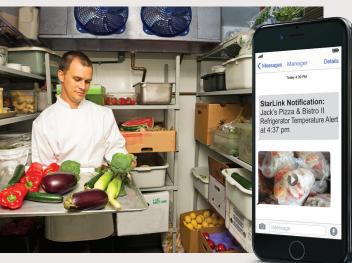

#### Seeing is believing

Video monitoring & automatic video alerts keep you in touch with the shop, the stores, the restaurants – virtually be in two places at once. Get video alerts on things you choose to see, or pan cameras on demand; look in on an alarm events and cancel false ones. Check traffic and service levels to optimize staffing and customer care. Make sure a refrigerator full of food doesn't spoil when either your cold storage malfunctions or an employee does, leaving the fridge door ajar.